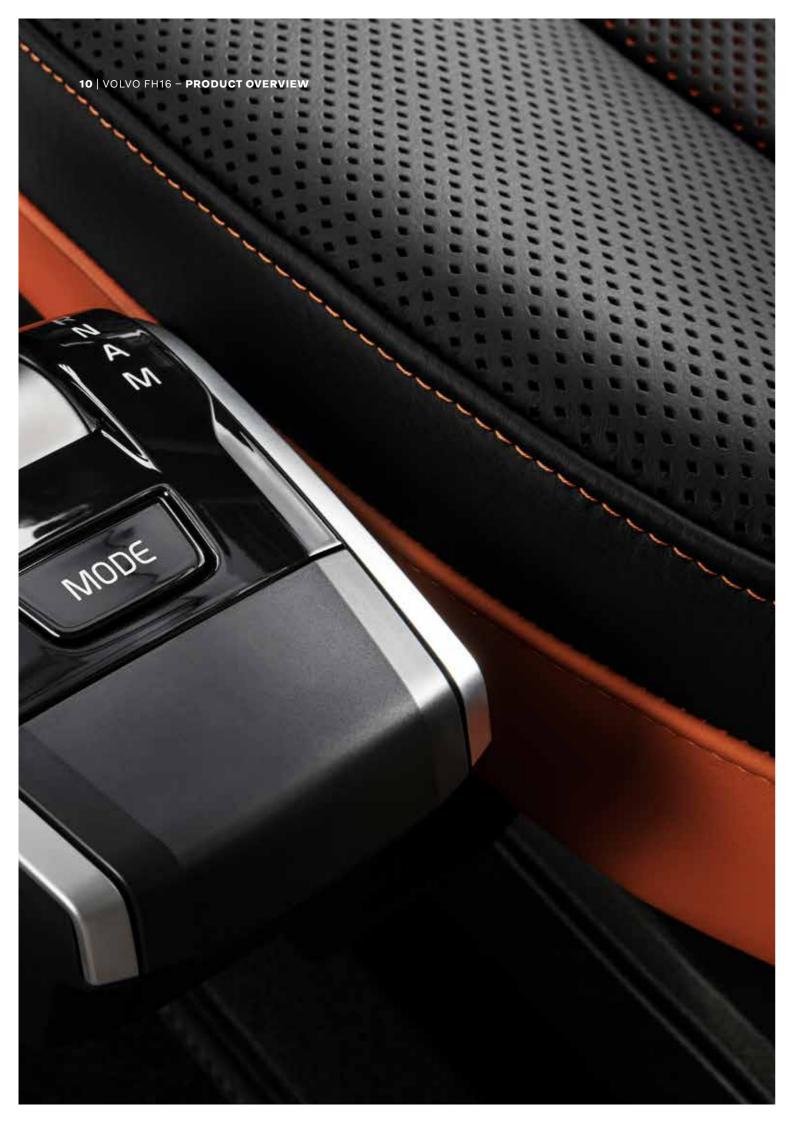

## Interior trim.

The Volvo FH16 comes with a unique interior
– available for the Volvo FH16 only.

THE VOLVO FH16 LEATHER TRIM. All-leather upholstery.
Coral rubber mats, Coral decor trim and Bright Chrome trim lists.