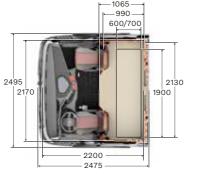

# **VOLVO FH16**

PRODUCT OVERVIEW







# Exterior trim.

A stylish and classy exterior trim and hundreds of colours to suit your taste and your practical needs. To fully explore the exterior, use the Volvo Truck Builder on volvotrucks.com.au



**THE VOLVO FH16 TRIM.** Unique silver-finished Volvo FH16 grille and headlamps with a black theme. Bumpers, mirrors etc, are all painted in the body colour. Aluminum details on instep.



## Interior trim.

The Volvo FH16 comes with a unique interior
– available for the Volvo FH16 only.



THE VOLVO FH16 LEATHER TRIM. All-leather upholstery.
Coral rubber mats, Coral decor trim and Bright Chrome trim lists.

# Cab specifications.

### SLEEPER CAB





#### **GLOBETROTTER XL CAB**





### GLOBETROTTER XXL CAB





## Chassis.



TYRE PRESSURE MONITORING. Lower fuel consumption and less tyre wear with the right pressure.

## Powertrain Euro 6.

### **Engines Euro 6**

| 16 LITRE                | Max power                 | Max torque                |  |
|-------------------------|---------------------------|---------------------------|--|
| <b>D16K550</b> (410 kW) | 550 hp at 1380–1700 r/min | 2800 Nm at 900-1380 r/min |  |
| <b>D16K650</b> (480 kW) | 650 hp at 1450–1700 r/min | 3150 Nm at 950-1450 r/min |  |

### **Gearboxes Euro 6**

#### I-SHIFT

 $12\hbox{-speed splitter and range gearbox with automated gearchanging system.}\\$ 

The version with crawler gears facilitates easy operation with GCW up to 325 tonnes.

| Туре     | Top gear  | Engine torque (Nm) | GCW approval (tonnes) |
|----------