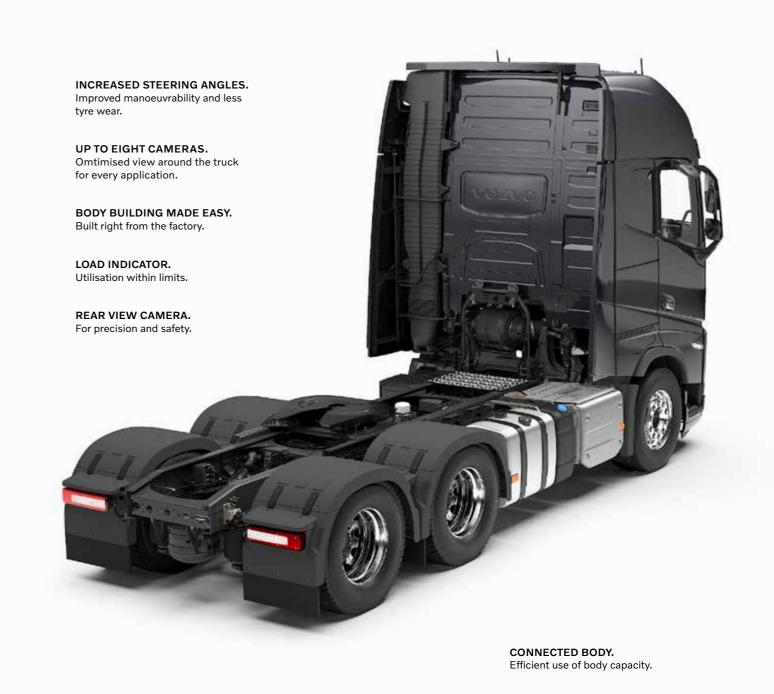

## Chassis.

TYRE PRESSURE MONITORING. Lower fuel consumption and less tyre wear with the right pressure.