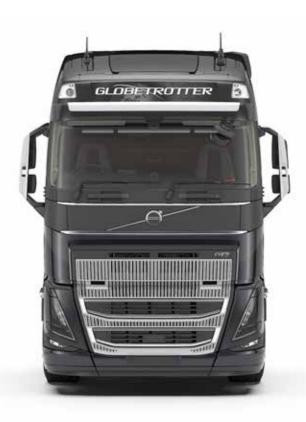

# Exterior trim.

A stylish and classy exterior trim and hundreds of colours to suit your taste and your practical needs. To fully explore the exterior, use the Volvo Truck Builder on volvotrucks.com.au

**THE VOLVO FH16 TRIM.** Unique silver-finished Volvo FH16 grille and headlamps with a black theme. Bumpers, mirrors etc, are all painted in the body colour. Aluminum details on instep.