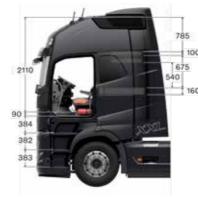

# **VOLVO FH16**

PRODUCT OVERVIEW







# Exterior trim.

A stylish and classy exterior trim and hundreds of colours to suit your taste and your practical needs. To fully explore the exterior, use the Volvo Truck Builder on volvotrucks.com.au



**THE VOLVO FH16 TRIM.** Unique silver-finished Volvo FH16 grille and headlamps with a black theme. Bumpers, mirrors etc, are all painted in the body colour. Aluminum details on instep.



## Interior trim.

The Volvo FH16 comes with a unique interior
– available for the Volvo FH16 only.



THE VOLVO FH16 LEATHER TRIM. All-leather upholstery.
Coral rubber mats, Coral decor trim and Bright Chrome trim lists.

# Cab specifications.

### SLEEPER CAB





#### **GLOBETROTTER XL CAB**





### GLOBETROTTER XXL CAB





## Chassis.



TYRE PRESSURE MONITORING. Lower fuel consumption and less tyre wear with the right pressure.

## Powertrain Euro 6.

### **Engines Euro 6**

| 16 LITRE                | Max power                 | Max torque                |  |
|-------------------------|---------------------------|---------------------------|--|
| <b>D16K550</b> (410 kW) | 550 hp at 1380–1700 r/min | 2800 Nm at 900-1380 r/min |  |
| <b>D16K650</b> (480 kW) | 650 hp at 1450–1700 r/min | 3150 Nm at 950-1450 r/min |  |

### **Gearboxes Euro 6**

#### I-SHIFT

 $12\hbox{-speed splitter and range gearbox with automated gearchanging system.}\\$ 

The version with crawler gears facilitates easy operation with GCW up to 325 tonnes.

| Туре     | Top gear  | Engine torque (Nm) | GCW approval (tonnes) |
|--------