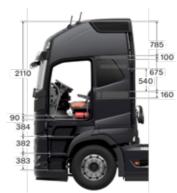

# **VOLVO FH16**

PRODUCT OVERVIEW







# Exterior trim.

A stylish and classy exterior trim and hundreds of colours to suit your taste and your practical needs. To fully explore the exterior, use the Volvo Truck Builder on volvotrucks.com.au



**THE VOLVO FH16 TRIM.** Unique silver-finished Volvo FH16 grille and headlamps with a black theme. Bumpers, mirrors etc, are all painted in the body colour. Aluminum details on instep.



## Interior trim.

The Volvo FH16 comes with a unique interior
– available for the Volvo FH16 only.



THE VOLVO FH16 LEATHER TRIM. All-leather upholstery.
Coral rubber mats, Coral decor trim and Bright Chrome trim lists.

# Cab specifications.

### SLEEPER CAB





#### **GLOBETROTTER XL CAB**





### GLOBETROTTER XXL CAB





## Chassis.



TYRE PRESSURE MONITORING. Lower fuel consumption and less tyre wear with the right pressure.

## Powertrain Euro 6.

### **Engines Euro 6**

| 16 LITRE                | Max power                 | Max torque                |  |
|-------------------------|---------------------------|---------------------------|--|
| <b>D16K550</b> (410 kW) | 550 hp at 1380–1700 r/min | 2800 Nm at 900-1380 r/min |  |
| <b>D16K650</b> (480 kW) | 650 hp at 1450–1700 r/min | 3150 Nm at 950-1450 r/min |  |

### **Gearboxes Euro 6**

#### I-SHIFT

 $12\hbox{-speed splitter and range gearbox with automated gearchanging system.}\\$ 

The version with crawler gears facilitates easy operation with GCW up to 325 tonnes.

| Туре     | Top gear  | Engine torque (Nm) | GCW