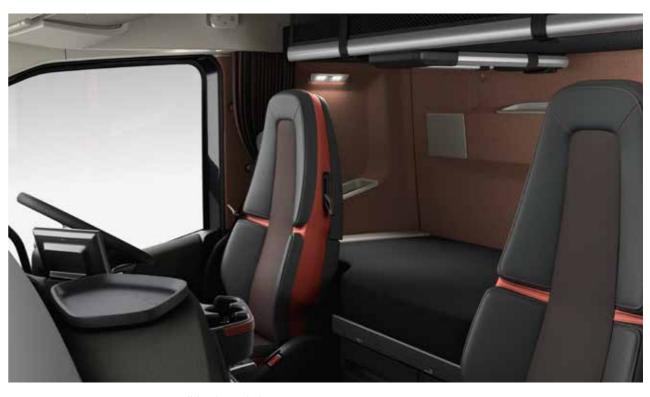

## Interior trim.

The Volvo FH16 comes with a unique interior
– available for the Volvo FH16 only.

THE VOLVO FH16 LEATHER TRIM. All-leather upholstery.
Coral rubber mats, Coral decor trim and Bright Chrome trim lists.