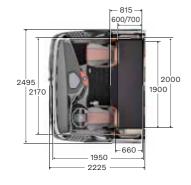

# **VOLVO FH16**

PRODUCT OVERVIEW







# Exterior trim.

A stylish and classy exterior trim and hundreds of colours to suit your taste and your practical needs. To fully explore the exterior, use the Volvo Truck Builder on volvotrucks.com.au



**THE VOLVO FH16 TRIM.** Unique silver-finished Volvo FH16 grille and headlamps with a black theme. Bumpers, mirrors etc, are all painted in the body colour. Aluminum details on instep.



## Interior trim.

The Volvo FH16 comes with a unique interior
– available for the Volvo FH16 only.



THE VOLVO FH16 LEATHER TRIM. All-leather upholstery.
Coral rubber mats, Coral decor trim and Bright Chrome trim lists.

# Cab specifications.

### SLEEPER CAB





#### **GLOBETROTTER XL CAB**





### GLOBETROTTER XXL CAB





## Chassis.



TYRE PRESSURE MONITORING. Lower fuel consumption and less tyre wear with the right pressure.

## Powertrain Euro 6.

### **Engines Euro 6**

| 16 LITRE                | Max power                 | Max torque                |  |
|-------------------------|---------------------------|---------------------------|--|
| <b>D16K550</b> (410 kW) | 550 hp at 1380–1700 r/min | 2800 Nm at 900-1380 r/min |  |
| <b>D16K650</b> (480 kW) | 650 hp at 1450–1700 r/min | 3150 Nm at 950-1450 r/min |  |

### **Gearboxes Euro 6**

#### I-SHIFT

 $12\hbox{-speed splitter and range gearbox with automated gearchanging system.}\\$ 

The version with crawler gears facilitates easy operation with GCW up to 325 tonnes.

| Туре     | Top gear  | Engine torque (Nm) | GCW a