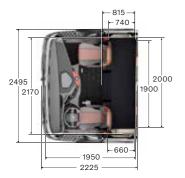

# Cab specifications.

### SLEEPER CAB

#### **GLOBETROTTER XL CAB**

### GLOBETROTTER XXL CAB